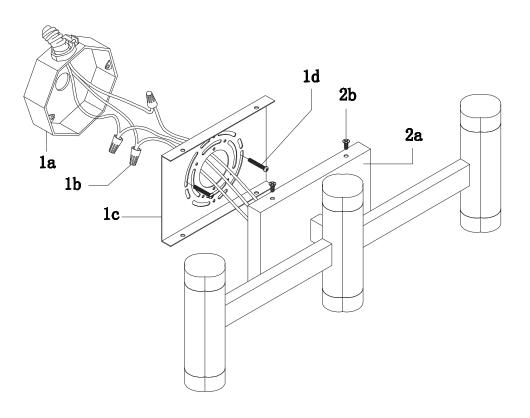

## Please Note:

• For dimming, a TRIAC type of dimmer is required.

- 1. Remove the fixture from its original packaging. Remove the mounting plate (1c) from the canopy (2a) by removing the two screws (2b). Attach the mounting plate (1c) to the electrical junction box (1a) using the two screws (1d) provided in the hardware package.
- **2.** Connect all wiring with the provided marrettes **(1b)** (white to white "N", black to black "L", ground to ground "G"). Attach the canopy **(2a)** to the mounting plate **(1c)** and secure with two screws **(2b)**.
- **3.** You have now completed the installation of your fixture, do enjoy.